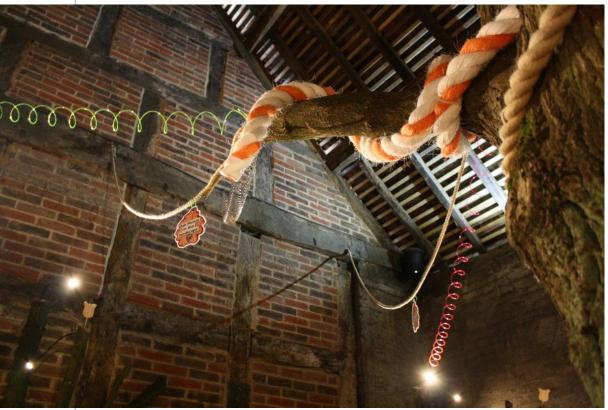

Memory trees + Talking barrels

Memory trees around the site

FOLLOW THE TREE TRAIL: Tudor medicine, Wildlife, Jokes, Your memories, Kids projects, Posh and not folk, Oak House amazing facts, Oak House myths, Who lived here?

Quiz leaves - turn for an answer

Giant Memory tree

Giant memory tree with three dimensional soundscape

Giant Memory tree

Giant memory tree with three dimensional soundscape

Giant Memory tree room

Giant memory tree divides the room into Who build Oak House? Oak House in the landscape, Oak House people and Posh or not.