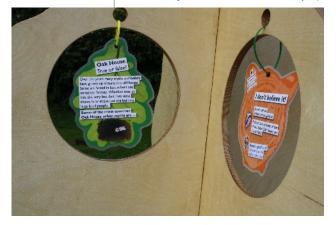

Memory trees + Talking barrels

Memory trees around the site

FOLLOW THE TREE TRAIL: Tudor medicine, Wildlife, Jokes, Your memories, Kids projects, Posh and not folk, Oak House amazing facts, Oak House myths, Who lived here?