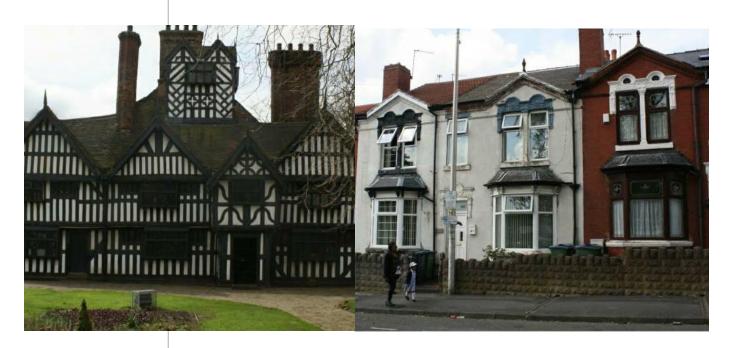

#### **Oak House Museum**

Sandwell Council West Bromwich

- An Exhibition Plus Design & Build Project
- Heritage Lottery Funded Project
- Production and install Something Visual

In this 17th Century mansion sited within the crowded terraces of West Bromwich, we are interpreting its long history and relating it to the 21st century surroundings. The Sandwell tiger has long been a favourite of the museum and we are incorporating it into the works...