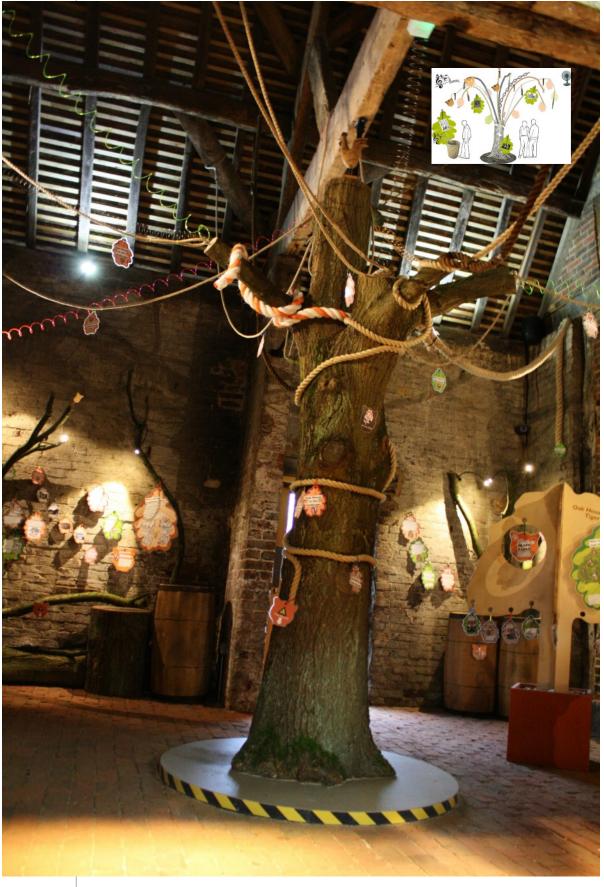

Quiz leaves - turn for an answer

Giant Memory tree

Giant memory tree with three dimensional soundscape

Giant Memory tree

Giant memory tree with three dimensional soundscape

Giant Memory tree room

Giant memory tree divides the room into Who build Oak House? Oak House in the landscape, Oak House people and Posh or not.