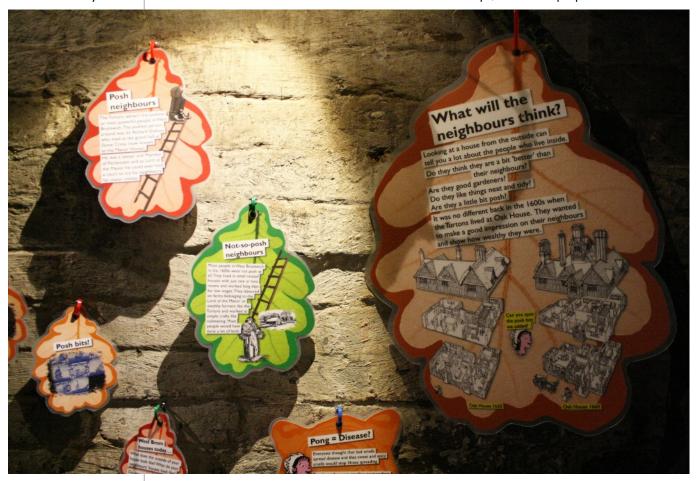

Memory trees + Talking barrels

Memory trees around the site

FOLLOW THE TREE TRAIL: Tudor medicine, Wildlife, Jokes, Your memories, Kids projects, Posh and not folk, Oak House amazing facts, Oak House myths, Who lived here?

Quiz leaves - turn for an answer

Giant Memory tree

Giant memory tree with three dimensional soundscape

Giant Memory tree

Giant memory tree with three dimensional soundscape

Giant Memory tree room

Giant memory tree divides the room into Who build Oak House? Oak House in the landscape, Oak House people and Posh or not.