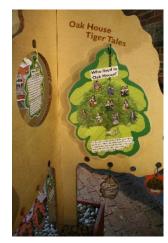

Quiz leaves - turn for an answer

Giant Memory tree

Giant memory tree with three dimensional soundscape

Giant Memory tree

Giant memory tree with three dimensional soundscape

Giant Memory tree room

Giant memory tree divides the room into Who build Oak House? Oak House in the landscape, Oak House people and Posh or not.