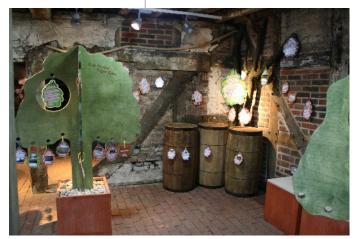

### **Oak House Museum**

Donations box

A real tiger crate

Tiger crate donations box - 10 differing black country roars on donation

Small and large memory trees

Large and small memory trees and talking barrels

Memory trees + Talking barrels

Memory trees around the site

FOLLOW THE TREE TRAIL: Tudor medicine, Wildlife, Jokes, Your memories, Kids projects, Posh and not folk, Oak House amazing facts, Oak House myths, Who lived here?