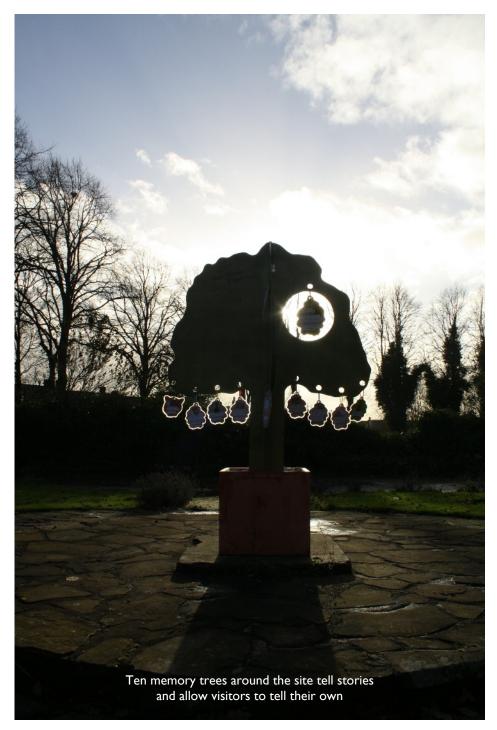

### **Oak House Museum**

Donations box

A real tiger crate

Tiger crate donations box - 10 differing black country roars on donation

Small and large memory trees

Large and small memory trees and talking barrels

Memory trees + Talking barrels

Memory trees around the site

FOLLOW THE TREE TRAIL: Tudor medicine, Wildlife, Jokes, Your memories, Kids projects, Posh and not folk, Oak House amazing facts, Oak House myths, Who lived here?