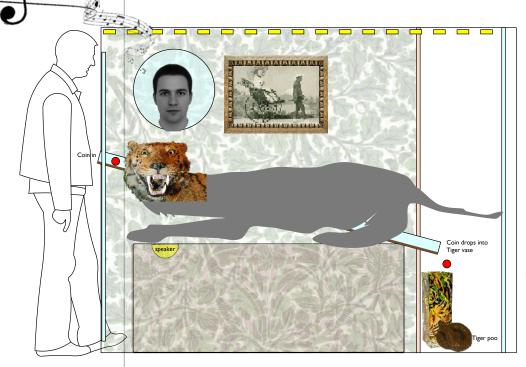

### **Oak House Museum**

Donations box

A real tiger crate

Tiger crate donations box - 10 differing black country roars on donation

Small and large memory trees

Large and small memory trees and talking barrels