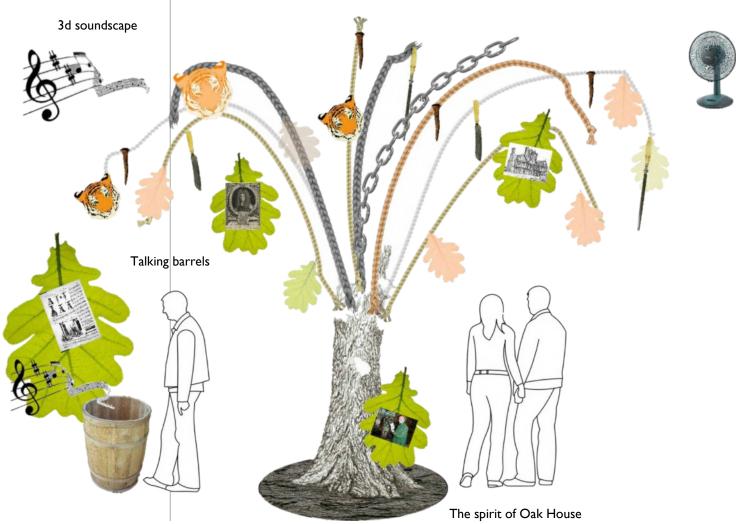

Memory trees + Talking barrels

Memory trees around the site

FOLLOW THE TREE TRAIL: Tudor medicine, Wildlife, Jokes, Your memories, Kids projects, Posh and not folk, Oak House amazing facts, Oak House myths, Who lived here?

Quiz leaves - turn for an answer

Giant Memory tree

Giant memory tree with three dimensional soundscape

Giant Memory tree

Giant memory tree with three dimensional soundscape

Giant Memory tree room

Giant memory tree divides the room into Who build Oak House? Oak House in the landscape, Oak House people and Posh or not.