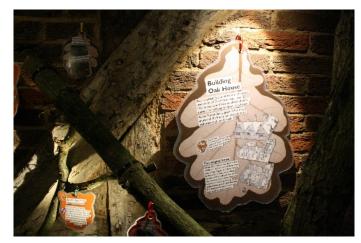

Memory trees + Talking barrels

Memory trees around the site

FOLLOW THE TREE TRAIL: Tudor medicine, Wildlife, Jokes, Your memories, Kids projects, Posh and not folk, Oak House amazing facts, Oak House myths, Who lived here?

Quiz leaves - turn for an answer

Giant Memory tree

Giant memory tree with three dimensional soundscape

Giant Memory tree

Giant memory tree with three dimensional soundscape

Giant Memory tree room

Giant memory tree divides the room into Who build Oak House? Oak House in the landscape, Oak House people and Posh or not.