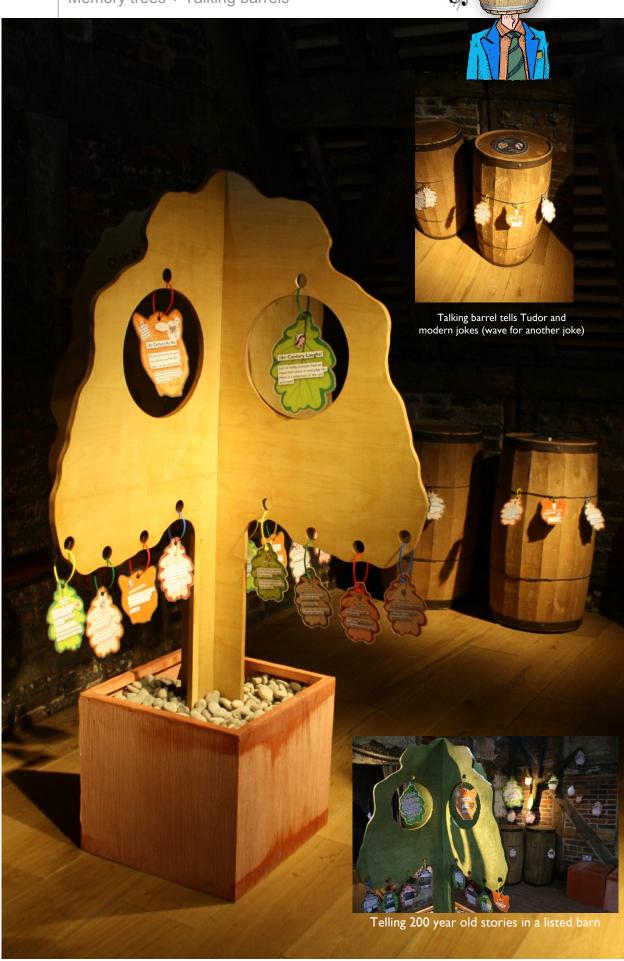

### **Oak House Museum**

Donations box

A real tiger crate

Tiger crate donations box - 10 differing black country roars on donation

Small and large memory trees

Large and small memory trees and talking barrels

Memory trees + Talking barrels

Memory trees around the site

FOLLOW THE TREE TRAIL: Tudor medicine, Wildlife, Jokes, Your memories, Kids projects, Posh and not folk, Oak House amazing facts, Oak House myths, Who lived here?

Quiz leaves - turn for an answer

Giant Memory tree

Giant memory tree with three dimensional soundscape

Giant Memory tree

Giant memory tree with three dimensional soundscape

Giant Memory tree room

Giant memory tree divides the room into Who build Oak House? Oak House in the landscape, Oak House people and Posh or not.