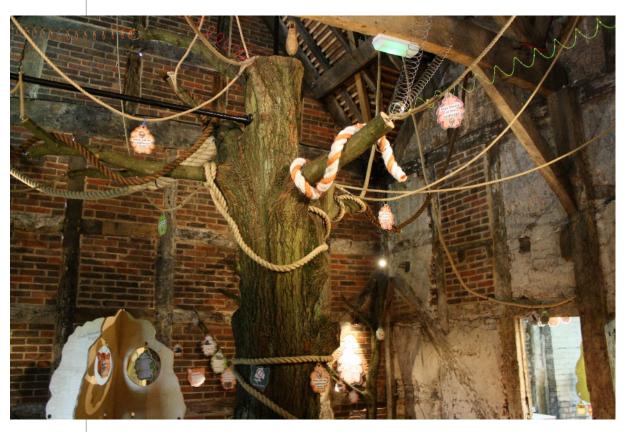

Memory trees + Talking barrels

Memory trees around the site

FOLLOW THE TREE TRAIL: Tudor medicine, Wildlife, Jokes, Your memories, Kids projects, Posh and not folk, Oak House amazing facts, Oak House myths, Who lived here?

Quiz leaves - turn for an answer

Giant Memory tree

Giant memory tree with three dimensional soundscape

Giant Memory tree

Giant memory tree with three dimensional soundscape

Giant Memory tree room

Giant memory tree divides the room into Who build Oak House? Oak House in the landscape, Oak House people and Posh or not.