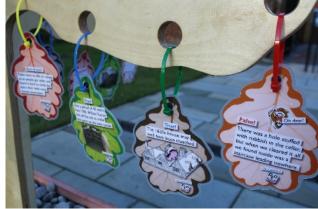

Memory trees + Talking barrels

Memory trees around the site

FOLLOW THE TREE TRAIL: Tudor medicine, Wildlife, Jokes, Your memories, Kids projects, Posh and not folk, Oak House amazing facts, Oak House myths, Who lived here?

Quiz leaves - turn for an answer

Giant Memory tree

Giant memory tree with three dimensional soundscape

Giant Memory tree

Giant memory tree with three dimensional soundscape

Giant Memory tree room

Giant memory tree divides the room into Who build Oak House? Oak House in the landscape, Oak House people and Posh or not.