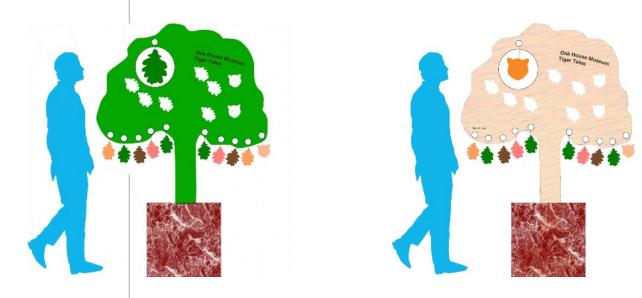

### **Oak House Museum**

Donations box

A real tiger crate

Tiger crate donations box - 10 differing black country roars on donation

Small and large memory trees

Large and small memory trees and talking barrels

Memory trees + Talking barrels

Memory trees around the site

FOLLOW THE TREE TRAIL: Tudor medicine, Wildlife, Jokes, Your memories, Kids projects, Posh and not folk, Oak House amazing facts, Oak House myths, Who lived here?